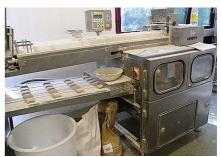

## **Product components and characteristics:**

Kemper Quadro bun line incl. dough divider KEMPER RELAXER-S

- ✓ dough divider KEMPER RELAXER-S
- √ year of construction 2004
- ✓ incl. Wagon with 24 wood pans
- √ 5-rowed bun line
- √ year of construction: 2000
- √ weight range 35 1000g
- ✓ output up to 10.000 pieces/h
- √ with among proofer ZBP
- √ with stamper BANDSTÜPFLER ST-5-L
- √ year of construction 2004
- √ with disperser and humidification station
- √ with passauer oiling
- √ with full automatic 2m pick up table
- √ incl. magazin for 4 different dispenser stations
- √ cover stainless