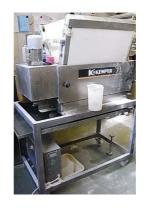

## **Product components and characteristics:**

Kemper Quadro bun line incl. dough divider KEMPER RELAXER-S

- ✓ dough divider KEMPER RELAXER-S
- √ year of construction 2004
- ✓ incl. Wagon with 24 wood pans
- √ 5-rowed bun line
- √ year of construction: 2000
- √ weight range 35 1000g
- ✓ output up to 10.000 pieces/h
- √ with among proofer ZBP
- √ with stamper BANDSTÜPFLER ST-5-L
- √ year of construction 2004
- √ with disperser and humidification station
- √ with passauer oiling
- √ with full automatic 2m pick up table
- √ incl. magazin for 4 different dispenser stations
- √ cover stainless