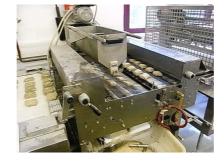

## **Product components and characteristics:**

Kemper Quadro bun line incl. dough divider KEMPER RELAXER-S

- ✓ dough divider KEMPER RELAXER-S
- √ year of construction 2004
- ✓ incl. Wagon with 24 wood pans
- √ 5-rowed bun line
- √ year of construction: 2000
- √ weight range 35 1000g
- ✓ output up to 10.000 pieces/h
- √ with among proofer ZBP
- √ with stamper BANDSTÜPFLER ST-5-L
- √ year of construction 2004
- √ with disperser and humidification station
- √ with passauer oiling
- √ with full automatic 2m pick up table
- √ incl. magazin for 4 different dispenser stations
- √ cover stainless