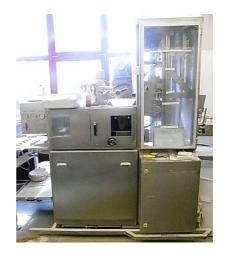

## **Product components and characteristics:**

Kemper Quadro bun line incl. dough divider KEMPER RELAXER-S

- ✓ dough divider KEMPER RELAXER-S
- √ year of construction 2004
- ✓ incl. Wagon with 24 wood pans
- √ 5-rowed bun line
- √ year of construction: 2000
- √ weight range 35 1000g
- ✓ output up to 10.000 pieces/h
- √ with among proofer ZBP
- √ with stamper BANDSTÜPFLER ST-5-L
- √ year of construction 2004
- √ with disperser and humidification station
- √ with passauer oiling
- √ with full automatic 2m pick up table
- √ incl. magazin for 4 different dispenser stations
- √ cover stainless