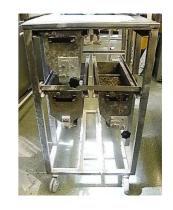

## **Product components and characteristics:**

Kemper Quadro bun line incl. dough divider KEMPER RELAXER-S

- ✓ dough divider KEMPER RELAXER-S
- √ year of construction 2004
- ✓ incl. Wagon with 24 wood pans
- √ 5-rowed bun line
- √ year of construction: 2000
- √ weight range 35 1000g
- ✓ output up to 10.000 pieces/h
- √ with among proofer ZBP
- √ with stamper BANDSTÜPFLER ST-5-L
- √ year of construction 2004
- √ with disperser and humidification station
- √ with passauer oiling
- √ with full automatic 2m pick up table
- √ incl. magazin for 4 different dispenser stations
- √ cover stainless