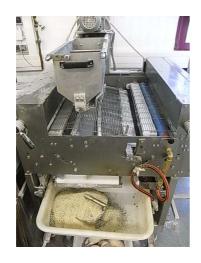

## **Product components and characteristics:**

Kemper Quadro bun line incl. dough divider KEMPER RELAXER-S

- ✓ dough divider KEMPER RELAXER-S
- √ year of construction 2004
- ✓ incl. Wagon with 24 wood pans
- √ 5-rowed bun line
- √ year of construction: 2000
- √ weight range 35 1000g
- ✓ output up to 10.000 pieces/h
- √ with among proofer ZBP
- √ with stamper BANDSTÜPFLER ST-5-L
- √ year of construction 2004
- √ with disperser and humidification station
- √ with passauer oiling
- √ with full automatic 2m pick up table
- √ incl. magazin for 4 different dispenser stations
- √ cover stainless