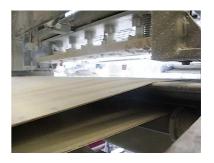

## **Product components and characteristics:**

Kemper Quadro bun line incl. dough divider KEMPER RELAXER-S

- ✓ dough divider KEMPER RELAXER-S
- √ year of construction 2004
- ✓ incl. Wagon with 24 wood pans
- √ 5-rowed bun line
- √ year of construction: 2000
- √ weight range 35 1000g
- ✓ output up to 10.000 pieces/h
- √ with among proofer ZBP
- √ with stamper BANDSTÜPFLER ST-5-L
- √ year of construction 2004
- √ with disperser and humidification station
- √ with passauer oiling
- √ with full automatic 2m pick up table
- √ incl. magazin for 4 different dispenser stations
- √ cover stainless