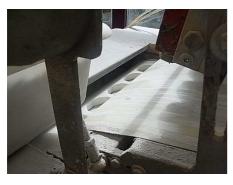

## **Product components and characteristics:**

Kemper Quadro bun line incl. dough divider KEMPER RELAXER-S

- ✓ dough divider KEMPER RELAXER-S
- √ year of construction 2004
- ✓ incl. Wagon with 24 wood pans
- √ 5-rowed bun line
- √ year of construction: 2000
- √ weight range 35 1000g
- ✓ output up to 10.000 pieces/h
- √ with among proofer ZBP
- √ with stamper BANDSTÜPFLER ST-5-L
- √ year of construction 2004
- √ with disperser and humidification station
- √ with passauer oiling
- √ with full automatic 2m pick up table
- √ incl. magazin for 4 different dispenser stations
- √ cover stainless