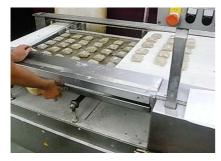

## **Product components and characteristics:**

Kemper Quadro bun line incl. dough divider KEMPER RELAXER-S

- ✓ dough divider KEMPER RELAXER-S
- √ year of construction 2004
- ✓ incl. Wagon with 24 wood pans
- √ 5-rowed bun line
- √ year of construction: 2000
- √ weight range 35 1000g
- ✓ output up to 10.000 pieces/h
- √ with among proofer ZBP
- √ with stamper BANDSTÜPFLER ST-5-L
- √ year of construction 2004
- √ with disperser and humidification station
- √ with passauer oiling
- √ with full automatic 2m pick up table
- √ incl. magazin for 4 different dispenser stations
- √ cover stainless

## useable for:

- √ round doughs, rustic, dispensed and stamped buns,
- ✓ Passauer buns, Schusterjungen, Minibaguettes, Ciabatta