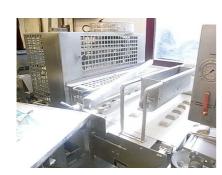

## **Product components and characteristics:**

Kemper Quadro bun line incl. dough divider KEMPER RELAXER-S

- ✓ dough divider KEMPER RELAXER-S
- √ year of construction 2004
- ✓ incl. Wagon with 24 wood pans
- √ 5-rowed bun line
- √ year of construction: 2000
- √ weight range 35 1000g
- ✓ output up to 10.000 pieces/h
- √ with among proofer ZBP
- √ with stamper BANDSTÜPFLER ST-5-L
- √ year of construction 2004
- √ with disperser and humidification station
- √ with passauer oiling
- √ with full automatic 2m pick up table
- √ incl. magazin for 4 different dispenser stations
- √ cover stainless