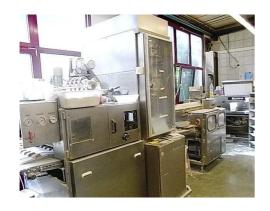

## **Product components and characteristics:**

Kemper Quadro bun line incl. dough divider KEMPER RELAXER-S

- ✓ dough divider KEMPER RELAXER-S
- √ year of construction 2004
- ✓ incl. Wagon with 24 wood pans
- √ 5-rowed bun line
- √ year of construction: 2000
- √ weight range 35 1000g
- ✓ output up to 10.000 pieces/h
- √ with among proofer ZBP
- √ with stamper BANDSTÜPFLER ST-5-L
- √ year of construction 2004
- √ with disperser and humidification station
- √ with passauer oiling
- √ with full automatic 2m pick up table
- √ incl. magazin for 4 different dispenser stations
- √ cover stainless