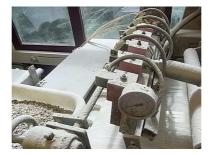

## **Product components and characteristics:**

Kemper Quadro bun line incl. dough divider KEMPER RELAXER-S

- ✓ dough divider KEMPER RELAXER-S
- √ year of construction 2004
- ✓ incl. Wagon with 24 wood pans
- √ 5-rowed bun line
- √ year of construction: 2000
- √ weight range 35 1000g
- ✓ output up to 10.000 pieces/h
- √ with among proofer ZBP
- √ with stamper BANDSTÜPFLER ST-5-L
- √ year of construction 2004
- √ with disperser and humidification station
- √ with passauer oiling
- √ with full automatic 2m pick up table
- √ incl. magazin for 4 different dispenser stations
- √ cover stainless